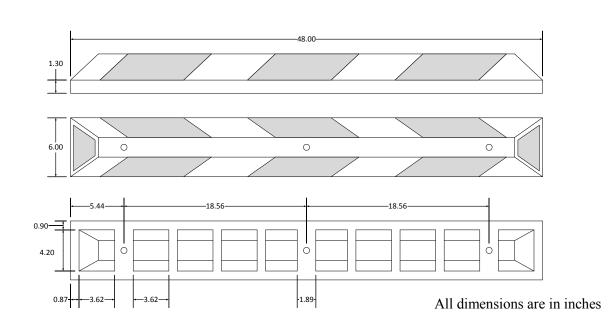

**Technical Data** 

Cut Sheet: Short Rubber Curb

## Operation

Avoids damage of roofing material and provides base for all CPC collector mounting equipment .

Made of 100% Recycled Rubber

Part #: 88-2071