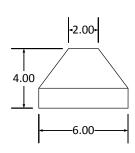

**Technical Data** 

Cut Sheet: Short Rubber Curb

## Operation

Avoids damage of roofing material and provides base for all CPC collector mounting equipment .

Made of 100% Recycled Rubber

Part #: 88-2071