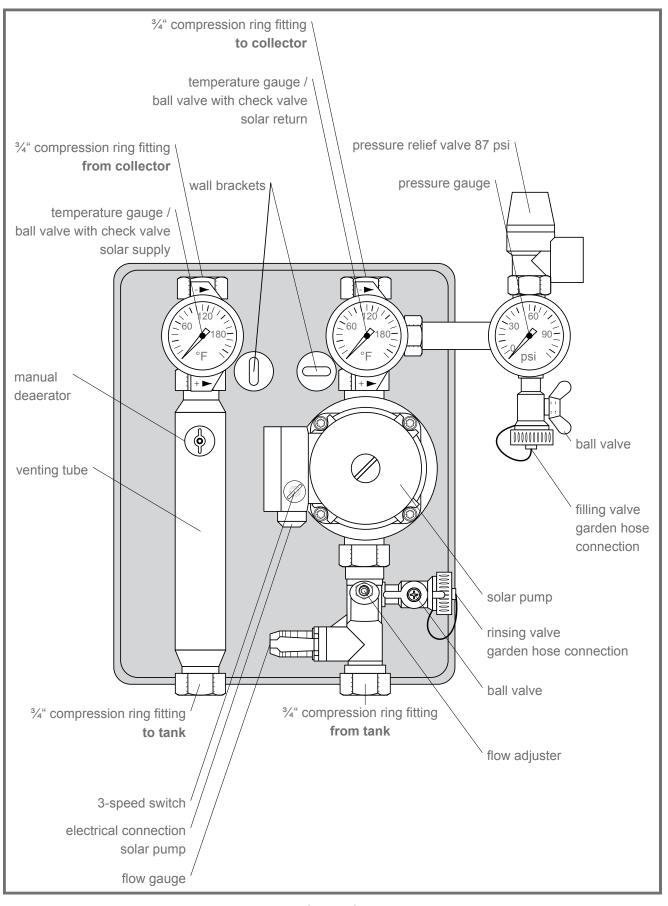

## **Technical Data**

| External dimensions (h x w x d)                | 12" x 9 3/4" x 8 1/2"                   |
|------------------------------------------------|-----------------------------------------|
| Weight                                         | 13 lbs                                  |
| Total content                                  | 0.02 gal                                |
| Max. constant operating temperature            | 230 °F                                  |
| Max. operating pressure/ pressure relief valve | 87 psi (6 bar)                          |
| Min. ambient temperature                       | 50°F                                    |
| Flow / return connections                      | 3/4" compression ring fittings          |
| Pump                                           | Grundfos 15-58U 130 110V, 60Hz; 0.04 HP |
| Pump head height                               | 19.4 ft @ 0 gpm                         |
| Total length pump port-to-port                 | 6 1/2"                                  |
| Pump connections                               | 1 1/2" NPT threat                       |
| Flow gauge / flow setter                       | 0.5 – 4 gpm                             |
| Pressure gauge                                 | 0 - 145 psi                             |
| Indicating accuracy of flow gauge              | +/- 10 % of the gauge reading           |

High-performance high-head solar pump

Part # : 88-2058

1